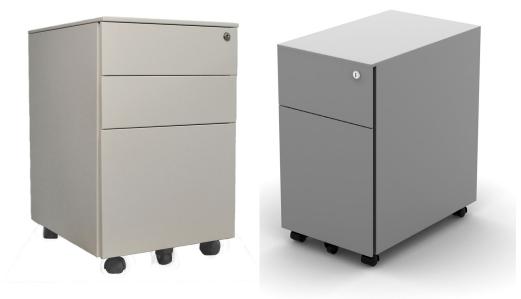

## PEDESTAL FILING CABINET

| TECHNICAL DATA     |                         |  |
|--------------------|-------------------------|--|
|                    |                         |  |
| Box Box File F-BBF |                         |  |
| Size:              | 18.5"d x 15"w x 23.75"t |  |
| Locking:           | Included                |  |
| Casters:           | (5) 2" locking          |  |
| Pull:              | Integrated side         |  |
| Color:             | Silver                  |  |
| Counterbalance:    | Included                |  |
|                    |                         |  |

## Slim Ped SBF

| Size:           | 18.5"d x 11.75"w<br>x 21.25"T |
|-----------------|-------------------------------|
| Locking:        | Included                      |
| Casters:        | (5) 2" locking                |
| Pull:           | Integrated side               |
| Color:          | Silver                        |
| Counterbalance: | Included                      |