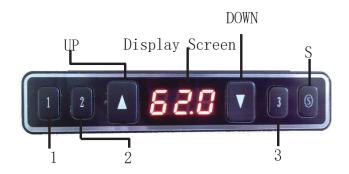

## **Digital Handset Operation**

## 1. Picture



## 2. RESET

|      | _                                |                                                             |
|------|----------------------------------|-------------------------------------------------------------|
| Step | Operation                        | Motion                                                      |
| 1    | Press and hold ▲&▼simultaneously | Legs begin to move down at a half speed of normal operation |
|      | more than 3 seconds              |                                                             |
| 2    | Keep pressing ▲&▼                | Legs move down to the lowest position and rebound 2-5 mm,   |
|      |                                  | then stop                                                   |
| 3    | Release ▲&▼ together             |